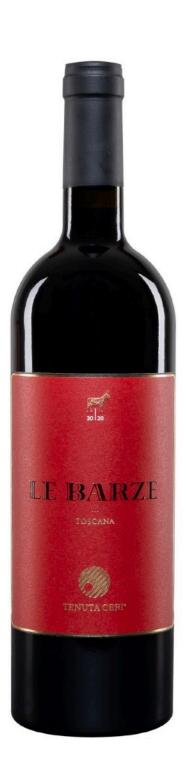

## Le Barze 2020

APPELLATION: IGT Toscana Rosso

GRAPES: Cabernet Sauvignon 70% - Sangiovese 30%

ABV: 15,00%

SOIL: Schisty with 25% clay

VINEYARD EXPOSURE: South-West AVERAGE VINEYARD AGE: 35 years

VINEYARD MANAGEMENT: Spurred cordon, in organic

conversion.

PAIRINGS: Braised meats and game dishes.

Deep ruby red in colour. It displays a refined and captivating profile with prominent mature notes, offering a balanced and bold experience that delights the senses with its fascinating flavours and delivers a profound and lively sensation.